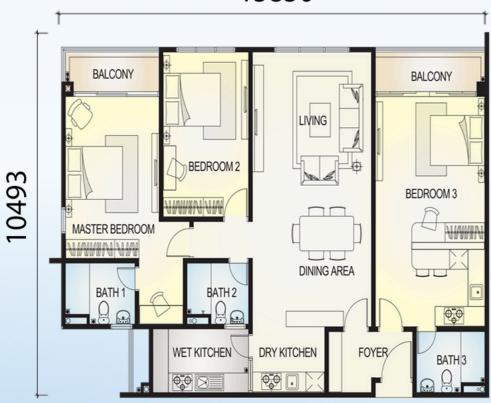

## Build-up Area: 1734 sq.ft. 3 Bedrooms + 3 Bathrooms

## 15850

\* Terms & Conditions Apply 须符合条规