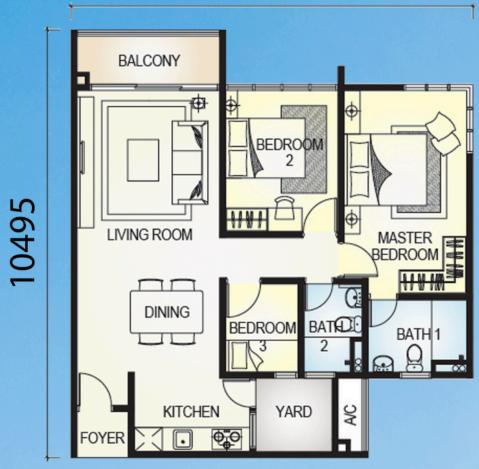

## Build-up Area: 1734 sq.ft. 3 Bedrooms + 3 Bathrooms

## 15850

\* Terms & Conditions Apply 须符合条规