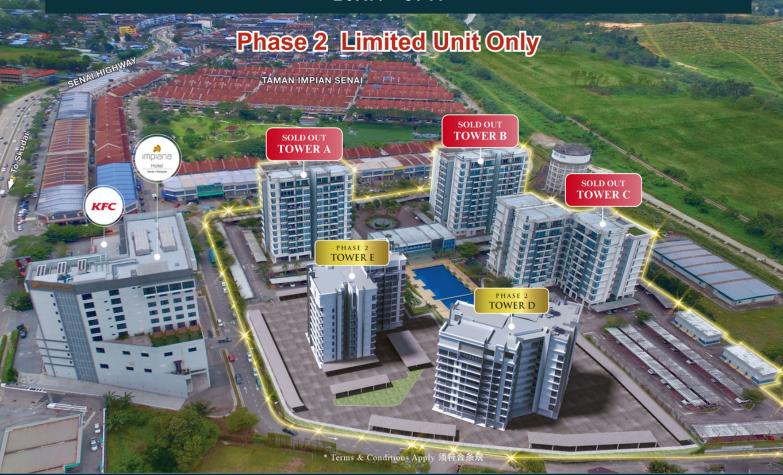

# 欢迎参观示范单位 (屬頭的)

Show Unit Open For Viewing (By Appointment)

10AM - 5PM

For any enquiries, please call 任何询问, 欢迎致电:

012-6886 292 (Kent) / 012-6886 232 (Ginifer) / 012-6886 229 (Nadia)

(2) The Senai Garden

TheSenaiGardenPhase2

KCC Development (M) Sdn.Bhd.

es Gallery : 5-01A, Pangsapuri Impian Senai, Jalan Impian Senai Utama, man Impian Senai , 81400 Senai, Johor.

www.thesenaigarden.com.my

KCC Development (M) Sdn Bhd •Address: 93, Jalan Hashim, 84000 Muar, Johor. •Developer License: 7046/11-2025/0630(A) •Validity Period: 20/11/2020 - 19/11/2025 •Sales Permit No - 2026/0058 (A)-(S) •Validity Period: 16/01/2023 - 15/01/2026 •Expected Date of Completion: 31 December 2026 •Building Plan No: MPKu4/2-19/2011\_PIND •Land Tenure: Freehold