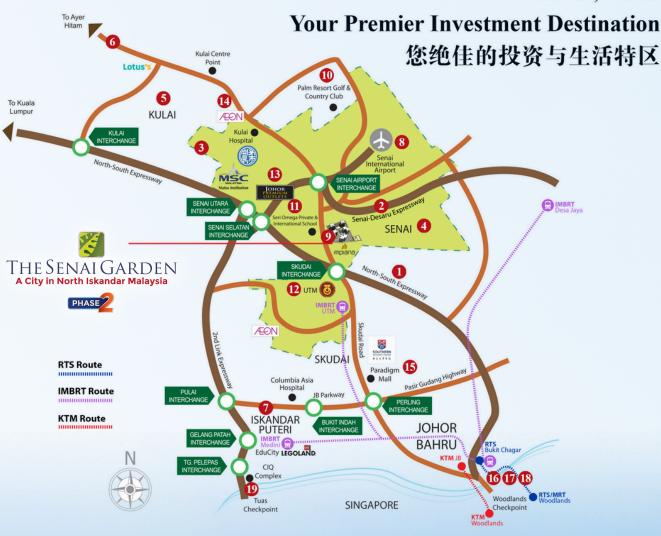

### Senai, Kulai

3 Mins To Expressway

The North - South Expressway
 Senai - Desaru Expressway

10 Mins To Industrial Park

3 i - Park

Senai Airport City Industrial Park

5 Senai & Kulai Industrial Areas

25 Mins To Data Centre &

Iskandar Puteri

6 Sedenak Tech Park (Data Centre)

7 Iskandar Puteri

1-10 Mins To International Airport & Hotels

8 Senai International Airport

Impiana Hotel Senai

Palm Resort Golf & Country Club

8 Mins To International School & University

Seri Omega Private & International School

University Technology Malaysia

10 - 15 Mins To Shopping Malls

B Johor Premium Outlet

Aeon Mall Kulai

Paradigm Mall Johor

25 Mins To CIQ, KTM &

RTS Station

16 JB City CIQ

KTM (JB Sentral Station)

RTS (Bukit Chagar Station)

35 Mins to Tuas

1 Tuas Check Point